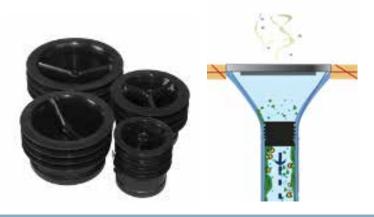

## SMARTDrainDri-Fit

The Smart Drain Dri-Fit's one way valve prevents odors, sewer gases and pests from emitting from the drain.

- One way valve creates a seal and allow water to flow.
- Silicone sleeve lasts up to 5 years depending on flow of water.
- 2", 3", 3.5" and 4" diameter available.