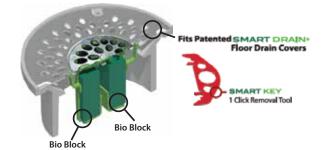

#### **DEFEND AGAINST ODORS, CLOGS & DRAIN FLIES**

No More Odors!

No More Fruit Flies!

- Single Cartridge for all floor drains
- Drain treatment time is extended to 60 days
- Works 24/7 on daily washed floors
- Drain covers avilable for a variety of drain sizes

As water is passes through the Smart Drain cartridge, enzymes are activated and released to begin attacking grease, fats, and odorous build up within the pipes.

No More Clogs!