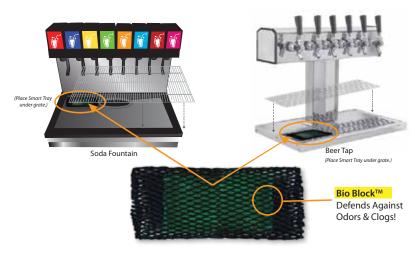

## **SMARTTray**

As water is passes over the Smart Tray, enzymes are activated and released to begin attacking grease, fats, and odorous build up within the pipes.

- Sugar Syrup & Alcohol Redsidue in Beverage & Bar Sink Drains are breeding grounds for bacteria odors and fruit flies.
- Drain treatment time lasts 30 days
- Simply place 1 to 2 Smart Tray's into the bottom of the Fountain or Bar Trough Sink.