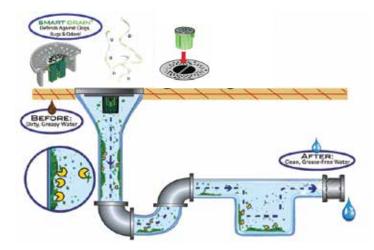

#### **DEFEND AGAINST ODORS, CLOGS & DRAIN FLIES**

No More Odors!

No More Fruit Flies!

- Single Cartridge for all floor drains
- Drain treatment time is extended to 60 days
- Works 24/7 on daily washed floors
- Drain covers avilable for a variety of drain sizes

As water is passes through the Smart Drain cartridge, enzymes are activated and released to begin attacking grease, fats, and odorous build up within the pipes.

No More Clogs!