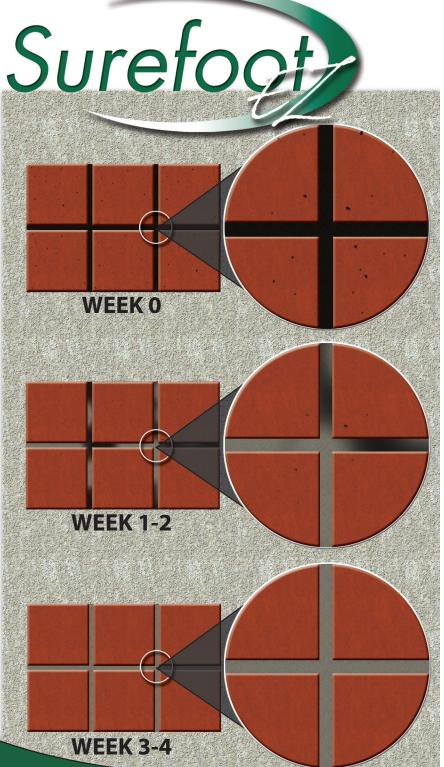

## BEATREASE

**Simply By Washing The Floor!** 

- Improves traction
- Brightens grout lines
- Bioactives digest organics

(Squeegee down the drain to treat drain lines too)

- No rinsing just wash and let dry
- Floors are cleaner, safer,
  & odor free!

## It's simple to have

F L O O R S

Surefoot EZ uses the latest technology, employing BioActive enzymes for cleaner, safer, odor-free quarry tile floors.

- Revolutionary formulation technology combines a powerful blend of BioActive enzymes to digest soils and eliminate grease build up.
- Cleaner floors improves traction to reduce potential for slips and falls.
- Concentrated formula is highly economical.
- No rinse formula provides time, labor and water savings.